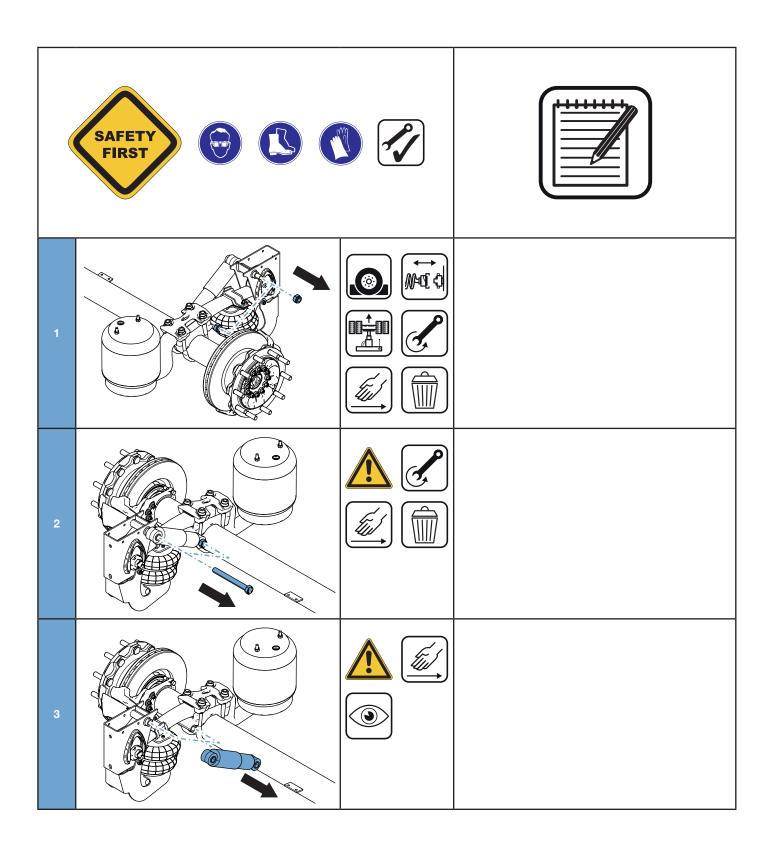

ve part and put it aside!               |  |
|        | good                                        |  |
| X      | bad                                         |  |
|        | O.k.                                        |  |

|    | Use new component.                        |  |
|----|-------------------------------------------|--|
|    | Loosen with tool!                         |  |
| Nm | Tighten with required tightening torques! |  |
|    | Take something in by hand.                |  |
|    | Take something out by hand.               |  |
|    | Dispose properly.                         |  |
|    | Check / inspect visually!                 |  |
|    | Lift axle with hydraulic jack.            |  |
|    | Secure the trailer against rolling away!  |  |



#### CHANGING SHOCK ABSORBERS



### CHANGING SHOCK ABSORBERS



### CHANGING SHOCK ABSORBERS