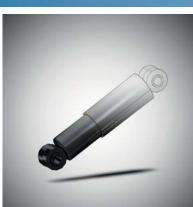

# **Changing shock absorbers**







- Changing disc brake
- Changing hub unit
- Changing brake pads
- Changing ABS
- Changing brake callipers
- Changing air spring
- Changing clamping attachment
- Changing air bellows
- Changing brake cylinders
- Changing shock absorbers
- Changing air bellow of axle lift
- Changing silent block of air spring





Ident No: 11010031 / D14210157

DOKTX1 09010 4345H1 2040 1300 B22ABS

ID1- 225

ID2- 4345HT

ID3-/ 10006,2

ID4-/ 36107313

stat. axle load

9.000 kg

v max

105 km/h



Made explusively for KRONE by gigant-Trenkamp & Gelle GmbH, 49413 Dinklage, GERMANY A member of the **WKRONE** - Group



9 t = 10 x



H1 = Haldex

|        | Take notes!                                 |  |
|--------|---------------------------------------------|--|
| SAFETY | Follow the safety instructions!