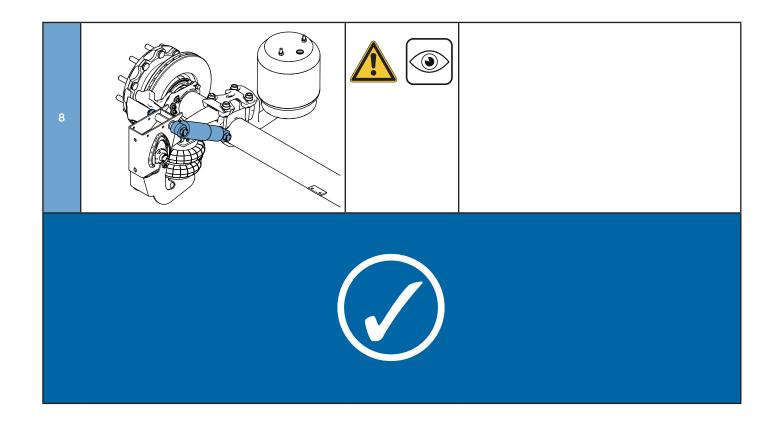

|  |
| X      | bad                                         |  |
|        | O.k.                                        |  |

|    | Use new component.                        |  |
|----|-------------------------------------------|--|
|    | Loosen with tool!                         |  |
| Nm | Tighten with required tightening torques! |  |
|    | Take something in by hand.                |  |
|    | Take something out by hand.               |  |
|    | Dispose properly.                         |  |
|    | Check / inspect visually!                 |  |
|    | Lift axle with hydraulic jack.            |  |
|    | Secure the trailer against rolling away!  |  |



#### CHANGING SHOCK ABSORBERS



### CHANGING SHOCK ABSORBERS



### CHANGING SHOCK ABSORBERS