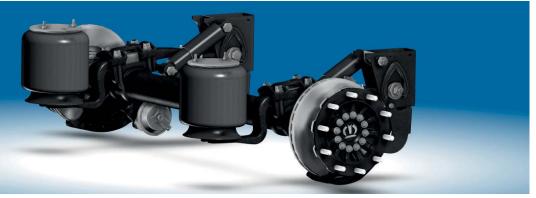

# **Changing shock absorbers**







- Changing disc brake
- Changing hub unit
- Changing brake pads
- Changing ABS
- Changing brake callipers
- Changing air spring
- Changing clamping attachment
- Changing air bellows
- Changing brake cylinders
- Changing shock absorbers
- Changing air bellow of axle lift
- Changing silent block of air spring





Ident No: 11010031 / D14210157

DOKTX1 09010 4345H1 2040 1300 B22ABS

ID1- 225

ID2- 4345HT

ID3-/ 10006,2

ID4-/ 36107313

stat. axle load

9.000 kg

v max

105 km/h



Made explusively for KRONE by gigant-Trenkamp & Gelle GmbH, 49413 Dinklage, GERMANY A member of the **WKRONE** - Group



9 t = 10 x



H1 = Haldex

|        | Take notes!                                 |  |
|--------|---------------------------------------------|--|
| SAFETY | Follow the safety instructions