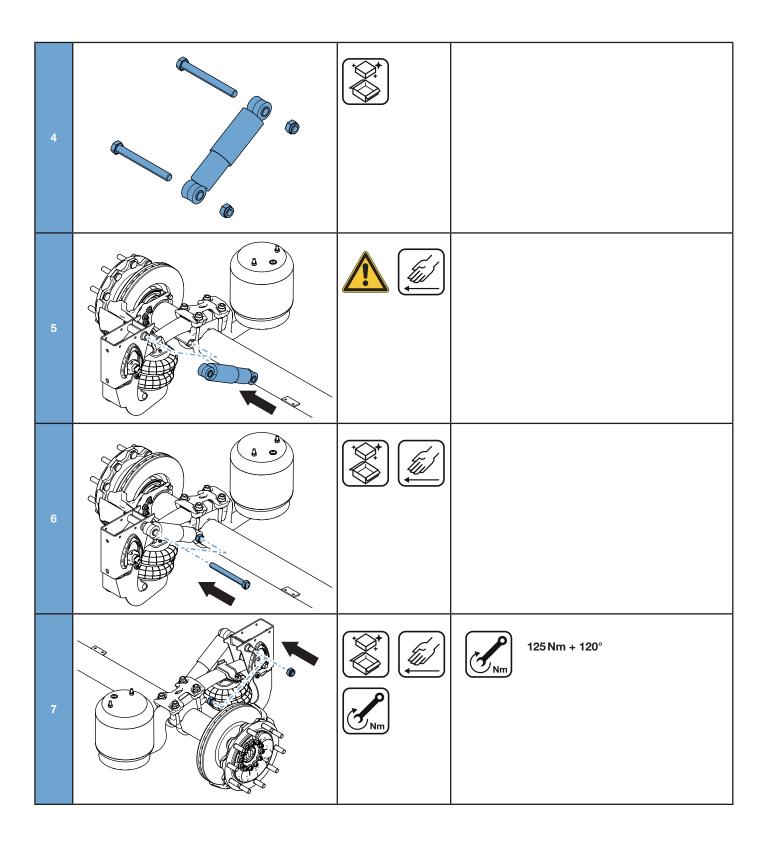

|  |
|        | good                                        |  |
| X      | bad                                         |  |
|        | O.k.                                        |  |

|    | Use new component.                        |  |
|----|-------------------------------------------|--|
|    | Loosen with tool!                         |  |
| Nm | Tighten with required tightening torques! |  |
|    | Take something in by hand.                |  |
|    | Take something out by hand.               |  |
|    | Dispose properly.                         |  |
|    | Check / inspect visually!                 |  |
|    | Lift axle with hydraulic jack.            |  |
|    | Secure the trailer against rolling away!  |  |



#### CHANGING SHOCK ABSORBERS



### CHANGING SHOCK ABSORBERS



### CHANGING SHOCK ABSORBERS