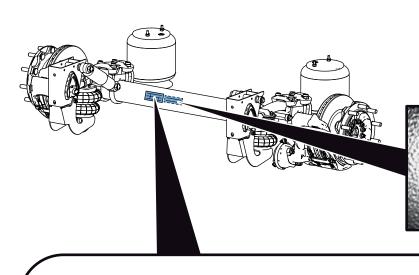

Ident No: 11010031 / D14210157

DOKTX1 09010 4345H1 2040 1300 B22ABS

ID1- 225

ID2- 4345HT

ID3-/ 10006,2

ID4-/ 36107313

stat. axle load

9.000 kg