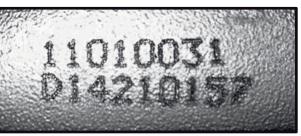

Ident No: 11010031 / D14210157

DOKTX1 09010 4345H1 2040 1300 B22ABS

ID1- 225

ID2- 4345HT

ID3-/ 10006,2

ID4-/ 36107313

stat. axle load

9.000 kg