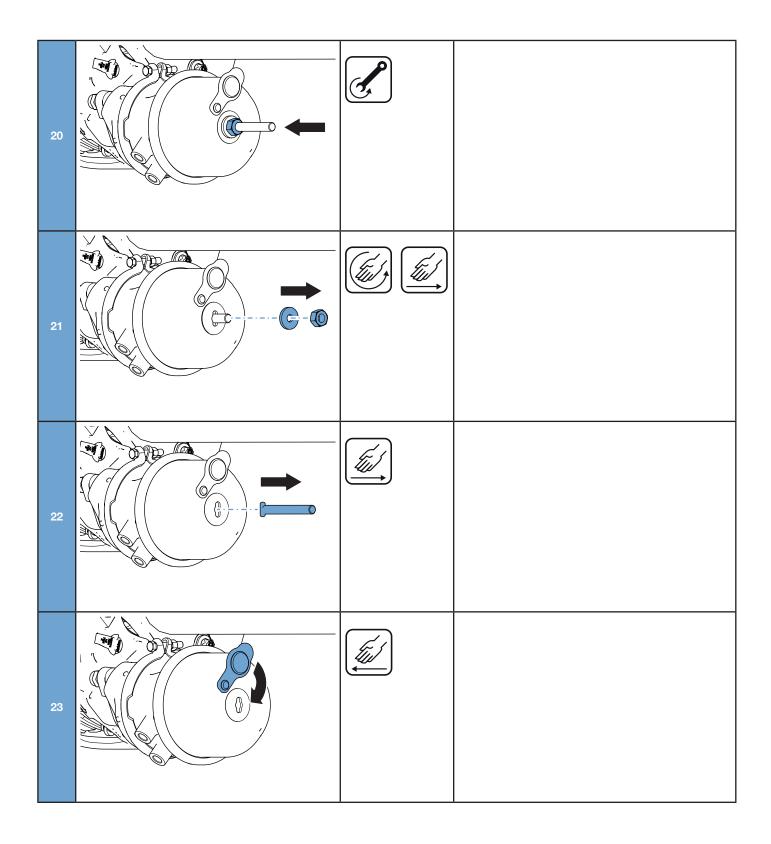

|    | Use new component.                        |  |
|----|-------------------------------------------|--|
|    | Loosen with tool!                         |  |
|    | Tighten with tool!                        |  |
| Nm | Tighten with required tightening torques! |  |
|    | Take something in by hand.                |  |
|    | Take something out by hand.               |  |
|    | Grease with specified grease.             |  |
|    | clean                                     |  |
|    | Dispose properly.                         |  |
|    | Check / inspect visually!                 |  |
|    | Check brake at brake test stand.          |  |
|    | Lift axle with hydraulic jack.            |  |
|    | Secure the trailer against rolling away!  |  |
|    | a little                                  |  |