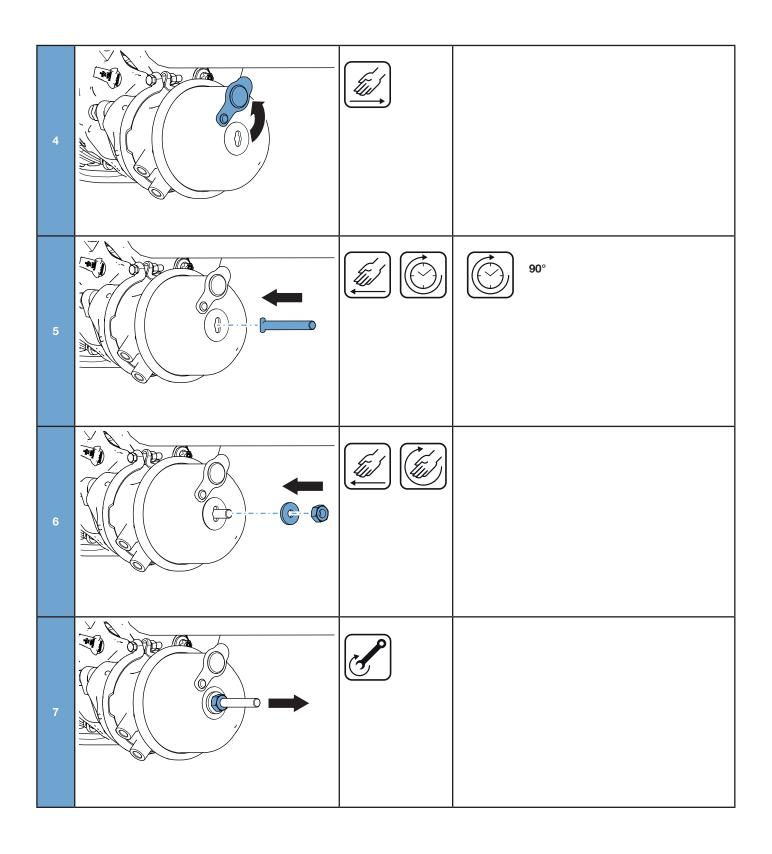

9.000 kg

v max

105 km/h

Made explusively for KRONE by gigant-Trenkamp & Gelle GmbH, 49413 Dinklage, GERMANY A member of the WKRONE - Group

9 t = 10 x

|        | Take notes!                                  |  |
|--------|----------------------------------------------|--|
| SAFETY | Follow the safety instructions!              |  |
|        | Attention!                                   |  |
|        | Caution: heavy; handle properly.             |  |
|        | Always wear the necessary safety equipment!  |  |
|        | Always wear the necessary safety equipment!  |  |
|        | Always wear the necessary safety equipment!  |  |
|        | Only use tested and approved tools.          |  |
|        | Follow instructions of the manufacturer!     |  |
| Å      | axle load                                    |  |
|        | Disconnect compressed air supply of trailer. |  |
|        | good                                         |  |
| X      | bad                                          |  |
|        | O.k.                                         |  |

|    | Use new component.                        |  |
|----|-------------------------------------------|--|
|    | Loosen with tool!                         |  |
|    | Tighten with tool!                        |  |
| Nm | Tighten with required tightening torques! |  |
|    | Take something in by hand.                |  |
|    | Take something out by hand.               |  |
|    | Grease with specified grease.             |  |
|    | clean                                     |  |
|    | Dispose properly.                         |  |
|    | Check / inspect visually!                 |  |
|    | Check brake at brake test stand.          |  |
|    | Lift axle with hydraulic jack.            |  |
|    | Secure the trailer against rolling away!  |  |
|    | a little                                  |  |