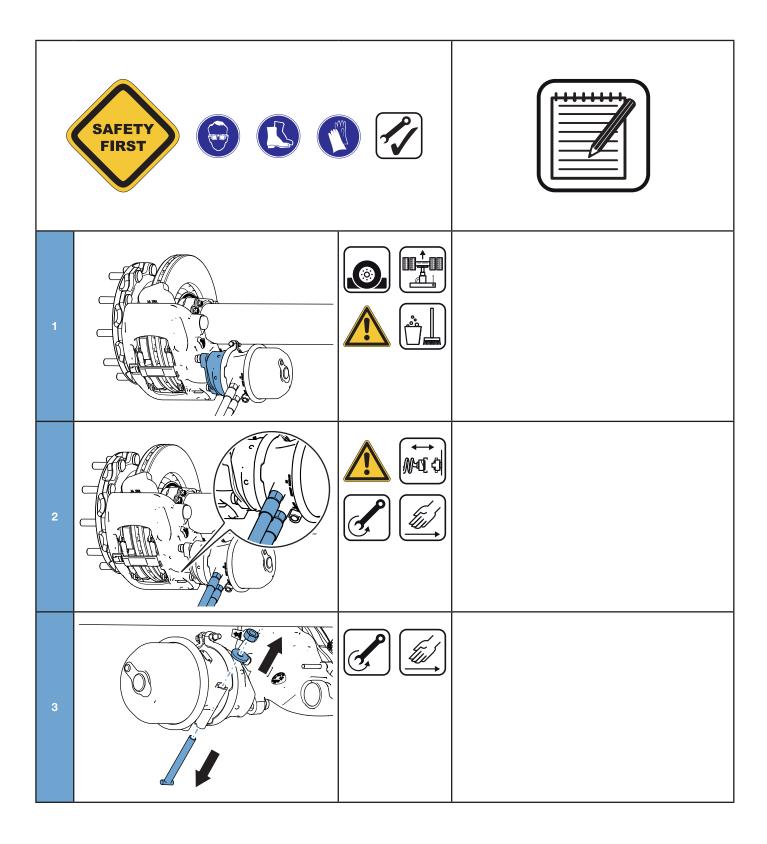

9.000 kg

v max

105 km/h

Made explusively for KRONE by gigant-Trenkamp & Gelle GmbH, 49413 Dinklage, GERMANY A member of the WKRONE - Group

9 t = 10 x

|        | Take notes!                                  |  |
|--------|----------------------------------------------|--|
| SAFETY | Follow the safety instructions!              |  |
|        | Attention!                                   |  |
|        | Caution: heavy; handle properly.             |  |
|        | Always wear the necessary safety equipment!  |  |
|        | Always wear the necessary safety equipment!  |  |
|        | Always wear the necessary safety equipment!  |  |
|        | Only use tested and approved tools.          |  |
|        | Follow instructions of the manufacturer!     |  |
| Å      | axle load                                    |  |
|        | Disconnect compressed air supply of trailer. |  |
|        | good                                         |  |
| X      | bad                                          |  |
|        | O.k.                                         |  |

|    | Use new component.                        |  |
|----|-------------------------------------------|--|
|    | Loosen with tool!                         |  |
|    | Tighten with tool!                        |  |
| Nm | Tighten with required tightening torques! |  |
|    | Take something in by hand.                |  |
|    | Take something out by hand.               |  |
|    | Grease with specified grease.             |  |
|    | clean                                     |  |
|    | Dispose properly.                         |  |
|    | Check / inspect visually!                 |  |
|    | Check brake at brake test stand.          |  |
|    | Lift axle with hydraulic jack.            |  |
|    | Secure the trailer against rolling away!  |  |
|    | a little                                  |  |