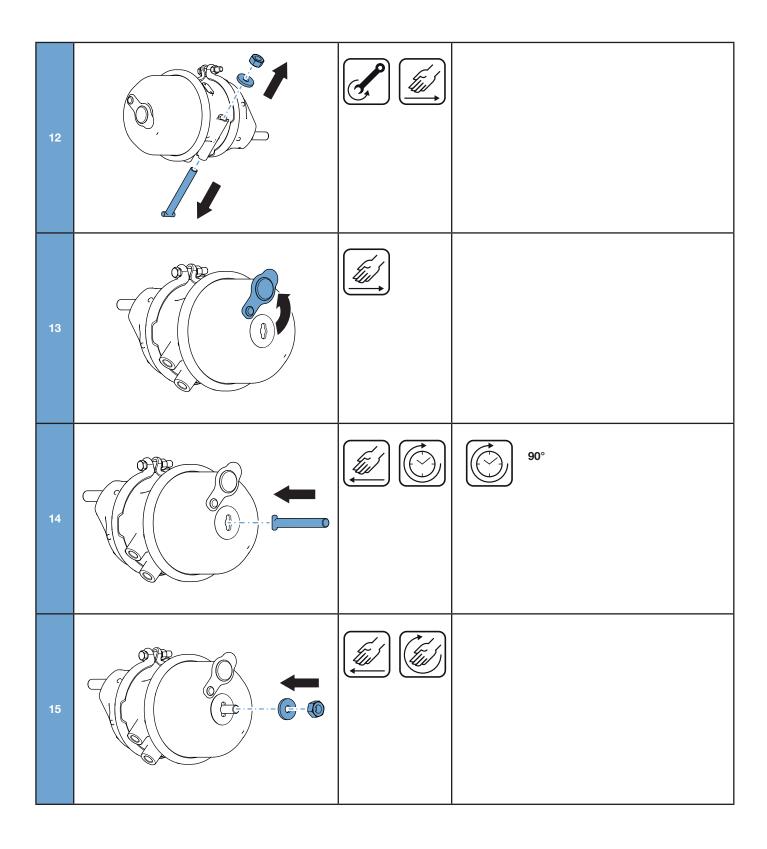

9.000 kg

v max

105 km/h

Made explusively for KRONE by gigant-Trenkamp & Gelle GmbH, 49413 Dinklage, GERMANY A member of the WKRONE - Group

9 t = 10 x

|        | Take notes!                                  |  |
|--------|----------------------------------------------|--|
| SAFETY | Follow the safety instructions!              |  |
|        | Attention!                                   |  |
|        | Caution: heavy; handle properly.             |  |
|        | Always wear the necessary safety equipment!  |  |
|        | Always wear the necessary safety equipment!  |  |
|        | Always wear the necessary safety equipment!  |  |
|        | Only use tested and approved tools.          |  |
|        | Follow instructions of the manufacturer!     |  |
| Å      | axle load                                    |  |
|        | Disconnect compressed air supply of trailer. |  |
|        | good                                         |  |
| X      | bad                                          |  |
|        | O.k.                                         |  |

|    | Use new component.                        |  |
|----|-------------------------------------------|--|
|    | Loosen with tool!                         |  |
|    | Tighten with tool!                        |  |
| Nm | Tighten with required tightening torques! |  |
|    | Take something in by hand.                |  |
|    | Take something out by hand.               |  |
|    | Grease with specified grease.             |  |
|    | clean                                     |  |
|    | Dispose properly.                         |  |
|    | Check / inspect visually!                 |  |
|    | Check brake at brake test stand.          |  |
|    | Lift axle with hydraulic jack.            |  |
|    | Secure the trailer against rolling away!  |  |
|    | a little                                  |  |