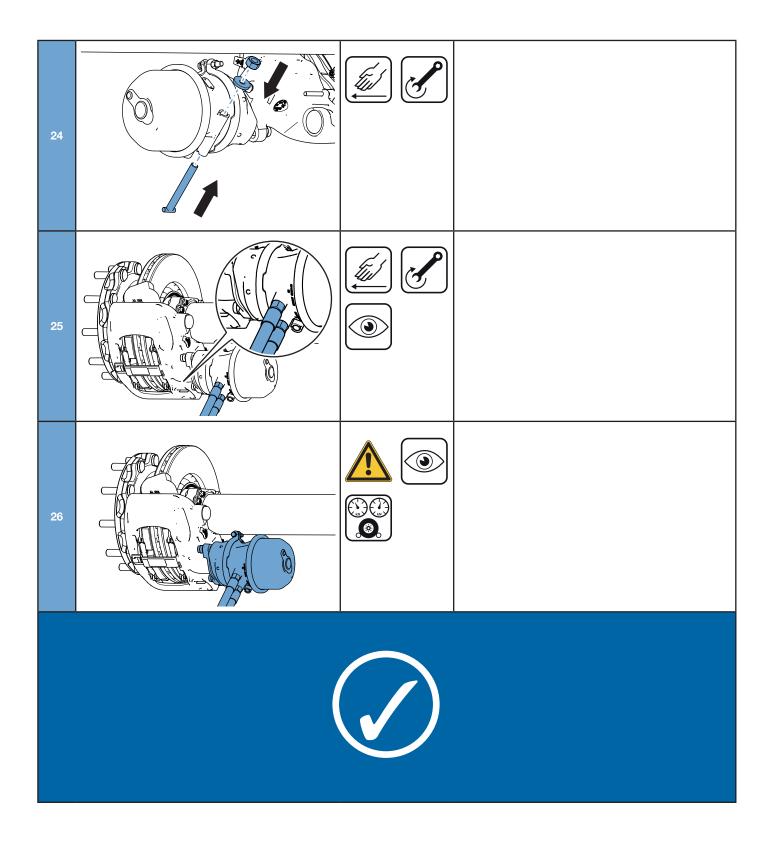

|    | Use new component.                        |  |
|----|-------------------------------------------|--|
|    | Loosen with tool!                         |  |
|    | Tighten with tool!                        |  |
| Nm | Tighten with required tightening torques! |  |
|    | Take something in by hand.                |  |
|    | Take something out by hand.               |  |
|    | Grease with specified grease.             |  |
|    | clean                                     |  |
|    | Dispose properly.                         |  |
|    | Check / inspect visually!                 |  |
|    | Check brake at brake test stand.          |  |
|    | Lift axle with hydraulic jack.            |  |
|    | Secure the trailer against rolling away!  |  |
|    | a little                                  |  |