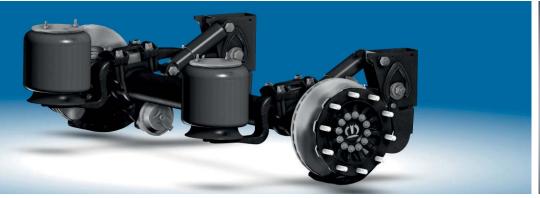

# **Changing brake cylinders**

- Changing disc brake
- Changing hub unit
- Changing brake pads
- Changing ABS
- Changing brake callipers
- Changing air spring
- Changing clamping attachment
- Changing air bellows
- Changing brake cylinders
- Changing shock absorbers
- Changing air bellow of axle lift
- Changing silent block of air spring