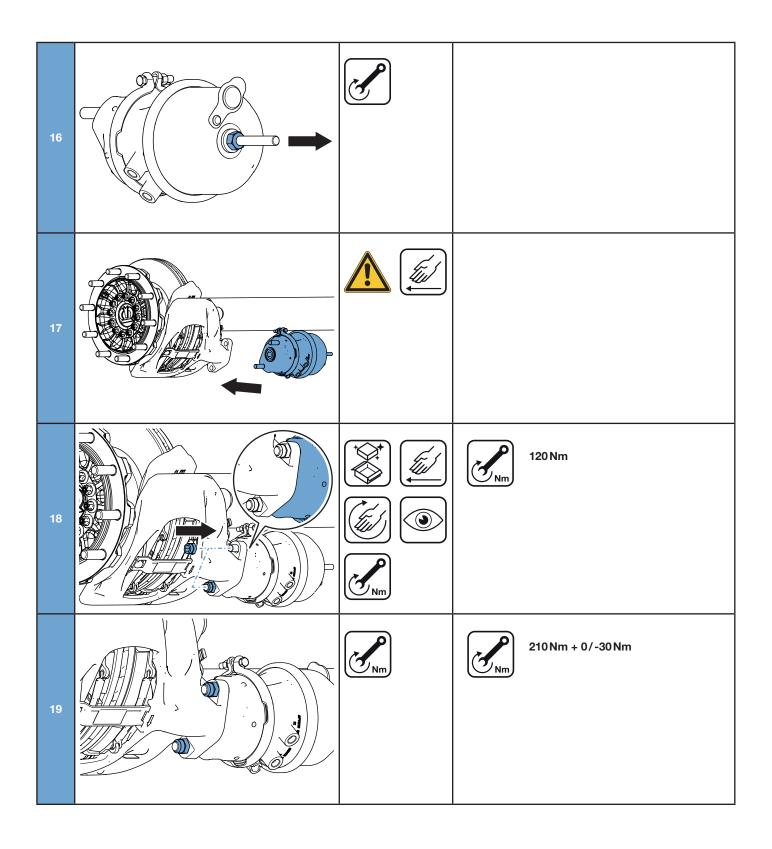

|    | Use new component.                        |  |
|----|-------------------------------------------|--|
|    | Loosen with tool!                         |  |
|    | Tighten with tool!                        |  |
| Nm | Tighten with required tightening torques! |  |
|    | Take something in by hand.                |  |
|    | Take something out by hand.               |  |
|    | Grease with specified grease.             |  |
|    | clean                                     |  |
|    | Dispose properly.                         |  |
|    | Check / inspect visually!                 |  |
|    | Check brake at brake test stand.          |  |
|    | Lift axle with hydraulic jack.            |  |
|    | Secure the trailer against rolling away!  |  |
|    | a little                                  |  |