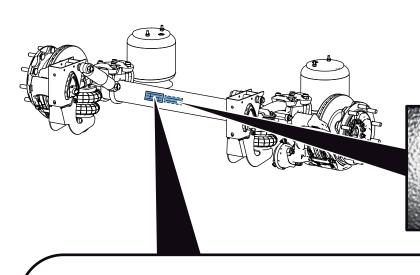

Ident No: 11010031 / D14210157

WKRUNI

DOKTX1 09010 4345H1 2040 1300 B22ABS

ID1- 225

ID2- 4345HT

ID3- 10006,2

ID4-/ 36107313

stat. axle load