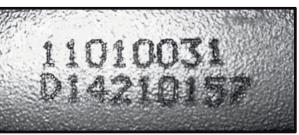

Ident No: 11010031 / D14210157

WKRUNI

DOKTX1 09010 4345H1 2040 1300 B22ABS

ID1- 225

ID2- 4345HT

ID3- 10006,2

ID4-/ 36107313

stat. axle load