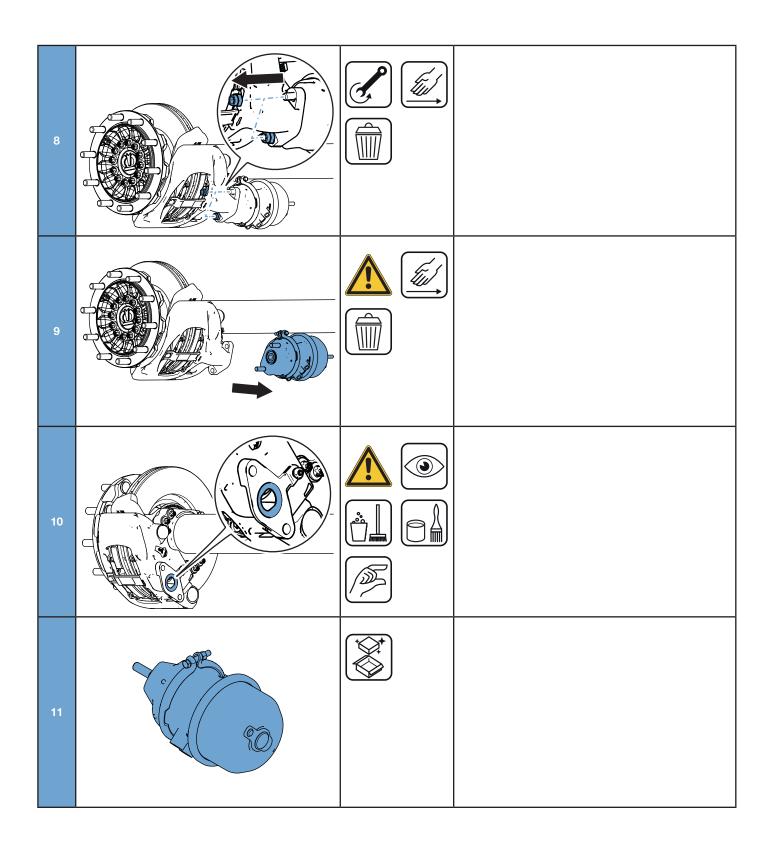

9.000 kg

v max

105 km/h

Made explusively for KRONE by gigant-Trenkamp & Gelle GmbH, 49413 Dinklage, GERMANY A member of the WKRONE - Group

9 t = 10 x

|        | Take notes!                                  |  |
|--------|----------------------------------------------|--|
| SAFETY | Follow the safety instructions!              |  |
|        | Attention!                                   |  |
|        | Caution: heavy; handle properly.             |  |
|        | Always wear the necessary safety equipment!  |  |
|        | Always wear the necessary safety equipment!  |  |
|        | Always wear the necessary safety equipment!  |  |
|        | Only use tested and approved tools.          |  |
|        | Follow instructions of the manufacturer!     |  |
| Å      | axle load                                    |  |
|        | Disconnect compressed air supply of trailer. |  |
|        | good                                         |  |
| X      | bad                                          |  |
|        | O.k.                                         |  |

|    | Use new component.                        |  |
|----|-------------------------------------------|--|
|    | Loosen with tool!                         |  |
|    | Tighten with tool!                        |  |
| Nm | Tighten with required tightening torques! |  |
|    | Take something in by hand.                |  |
|    | Take something out by hand.               |  |
|    | Grease with specified grease.             |  |
|    | clean                                     |  |
|    | Dispose properly.                         |  |
|    | Check / inspect visually!                 |  |
|    | Check brake at brake test stand.          |  |
|    | Lift axle with hydraulic jack.            |  |
|    | Secure the trailer against rolling away!  |  |
|    | a little                                  |  |